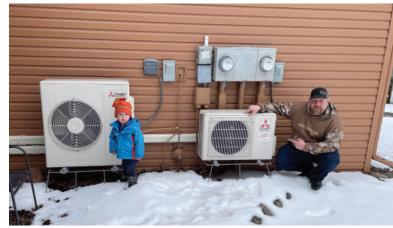

# Storage options: sparking discussions

Photo: Red Lake Nation's Government Center, an energy producing & energy storage unit.